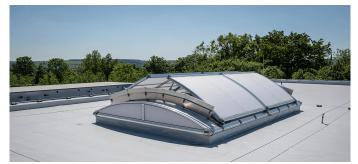

## Essential Information

| Place / Country: | Brakel, Germany                                                                                     |
|------------------|-----------------------------------------------------------------------------------------------------|
| Year:            | 2016                                                                                                |
| Building Type:   | Climbing Centre   Recreational<br>Facility                                                          |
| Solutions:       | 2x LAMILUX Continous<br>Rooflight B                                                                 |
|                  | with tandem-serial 24 V double<br>flaps for ventilation as well as<br>for smoke and heat extraction |
|                  | 2x LAMILUX Glass Skylight<br>FE 100<br>, ventilated                                                 |
|                  | 1x LAMILUX Rooflight F100<br>, ventilated                                                           |

In total, two Continous Rooflights were installed, which are used for daily ventilation as well as smoke and heat extraction in the event of fire. Two Glass Elements and a Rooflight Dome complete the natural daylight incidence.