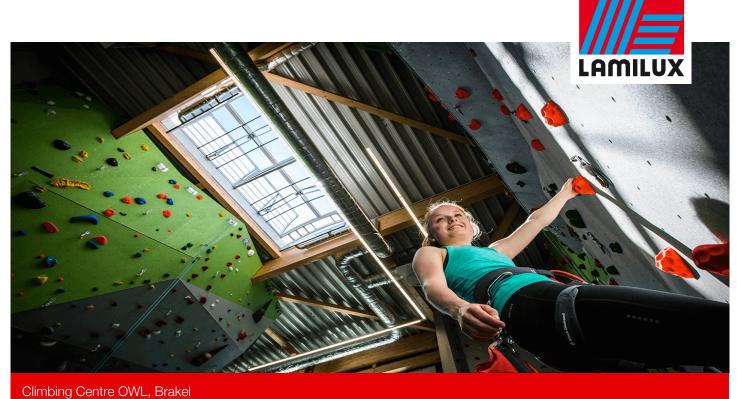

The climbing centre in Brakel is a flagship project for the entire region, as it is the largest and most modern climbing centre in the north-east corner of North Rhine-Westphalia. It is possible to climb 15 metres high and up to a difficulty level of 10. Our LAMILUX Continuous Rooflight B gives you the feeling of climbing the sky.

In total, two Continous Rooflights were installed, which are used for daily ventilation as well as smoke and heat extraction in the event of fire. Two Glass Elements and a Rooflight Dome complete the natural daylight incidence.

## LAMILUX HEINRICH STRUNZ GMBH Zehstraße 2 - Postafiók 1540 - 95105 Rehau/Németország - Telefon: +49/(0)92 83/5 95-0 - Fax: +49/(0)92 83/5 95-29 0 E-mail: information@lamilux.de - www.lamilux.de

Climbing Centre OWL, Brakel