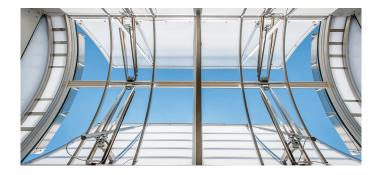

In total, two Continous Rooflights were installed, which are used for daily ventilation as well as smoke and heat extraction in the event of fire. Two Glass Elements and a Rooflight Dome complete the natural daylight incidence.