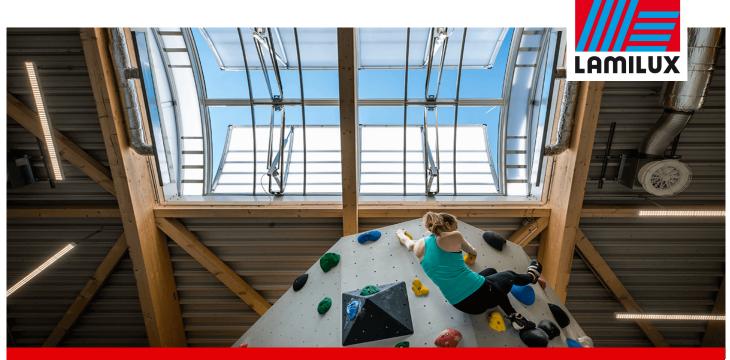

The climbing centre in Brakel is a flagship project for the entire region, as it is the largest and most modern climbing centre in the north-east corner of North Rhine-Westphalia. It is possible to climb 15 metres high and up to a difficulty level of 10. Our LAMILUX Continuous Rooflight B gives you the feeling of climbing the sky.

In total, two Continous Rooflights were installed, which are used for daily ventilation as well as smoke and heat extraction in the event of fire. Two Glass Elements and a Rooflight Dome complete the natural daylight incidence.