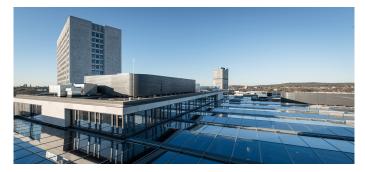

LAMILUX CI System Glass Architecture PR60 LAMILUX CI System Smoke Lift M The impressive glass roof construction of the FGS Campus in Bonn is a real eye-catcher. On an area of 1,700 square metres, the inner courtyard of the building complex was architecturally impressively covered with a daylight system.

Twelve PR60 saddle roofs of various sizes were installed above the FGS Campus at a height of 22 metres. The saddle roofs now provide a large-area, pleasant daylight incidence above the inner courtyard.