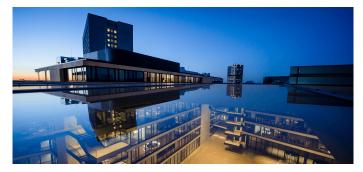

LAMILUX CI System Glass Architecture PR60 LAMILUX CI System Smoke Lift M The impressive glass roof construction of the FGS Campus in Bonn is a real eye-catcher. On an area of 1,700 square metres, the inner courtyard of the building complex was architecturally impressively covered with a daylight system.

Twelve PR60 saddle roofs of various sizes were installed above the FGS Campus at a height of 22 metres. The saddle roofs now provide a large-area, pleasant daylight incidence above the inner courtyard.