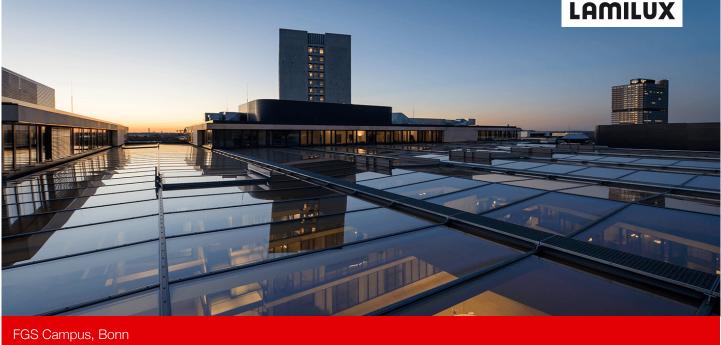

LAMILUX CI System Glass Architecture PR60 LAMILUX CI System Smoke Lift M The impressive glass roof construction of the FGS Campus in Bonn is a real eye-catcher. On an area of 1,700 square metres, the inner courtyard of the building complex was architecturally impressively covered with a daylight system.

Twelve PR60 saddle roofs of various sizes were installed above the FGS Campus at a height of 22 metres. The saddle roofs now provide a large-area, pleasant daylight incidence above the inner courtyard.

In addition, nine double flaps with an aerodynamic smoke extraction area of 3.39 square metres per unit are integrated into the roof. They are part of a smoke and heat exhaust system. The wings can also be raised up to 90 degrees for ventilation.