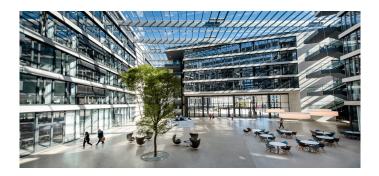

LAMILUX CI System Glass Architecture PR60 LAMILUX CI System Smoke Lift M The impressive glass roof construction of the FGS Campus in Bonn is a real eye-catcher. On an area of 1,700 square metres, the inner courtyard of the building complex was architecturally impressively covered with a daylight system.

Twelve PR60 saddle roofs of various sizes were installed above the FGS Campus at a height of 22 metres. The saddle roofs now provide a large-area, pleasant daylight incidence above the inner courtyard.