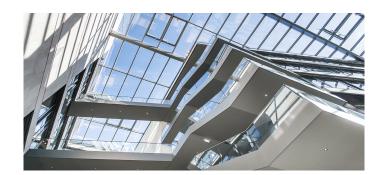

LAMILUX CI System Glass Architecture PR60 LAMILUX CI System Smoke Lift M The impressive glass roof construction of the FGS Campus in Bonn is a real eye-catcher. On an area of 1,700 square metres, the inner courtyard of the building complex was architecturally impressively covered with a daylight system.

Twelve PR60 saddle roofs of various sizes were installed above the FGS Campus at a height of 22 metres. The saddle roofs now provide a large-area, pleasant daylight incidence above the inner courtyard.

In addition, nine double flaps with an aerodynamic smoke extraction area of 3.39 square metres per unit are integrated into the roof. They are part of a smoke and heat exhaust system. The wings can also be raised up to 90 degrees for ventilation.