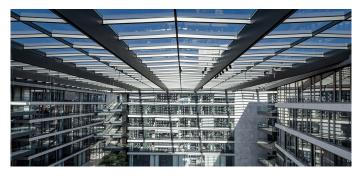

LAMILUX CI System Glass Architecture PR60 LAMILUX CI System Smoke Lift M The impressive glass roof construction of the FGS Campus in Bonn is a real eye-catcher. On an area of 1,700 square metres, the inner courtyard of the building complex was architecturally impressively covered with a daylight system.

Twelve PR60 saddle roofs of various sizes were installed above the FGS Campus at a height of 22 metres. The saddle roofs now provide a large-area, pleasant daylight incidence above the inner courtyard.

In addition, nine double flaps with an aerodynamic smoke extraction area of 3.39 square metres per unit are integrated into the roof. They are part of a smoke and heat exhaust system. The wings can also be raised up to 90 degrees for ventilation.