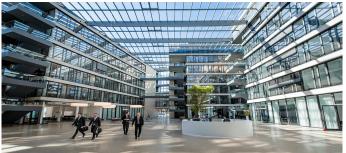

LAMILUX CI System Glass Architecture PR60 LAMILUX CI System Smoke Lift M The impressive glass roof construction of the FGS Campus in Bonn is a real eye-catcher. On an area of 1,700 square metres, the inner courtyard of the building complex was architecturally impressively covered with a daylight system.

Twelve PR60 saddle roofs of various sizes were installed above the FGS Campus at a height of 22 metres. The saddle roofs now provide a large-area, pleasant daylight incidence above the inner courtyard.

In addition, nine double flaps with an aerodynamic smoke extraction area of 3.39 square metres per unit are integrated into the roof. They are part of a smoke and heat exhaust system. The wings can also be raised up to 90 degrees for ventilation.